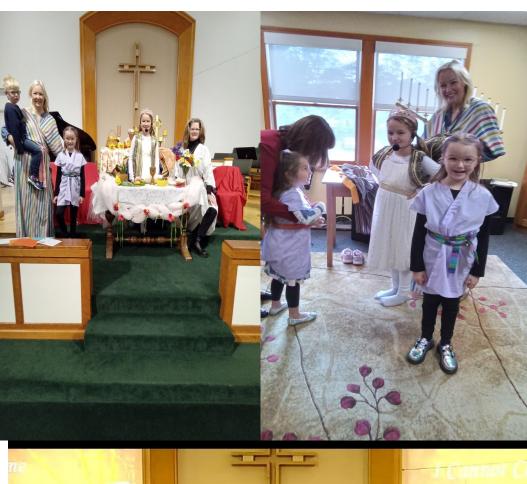

# Last year's M A D E Performance photos

NAMI Metro SUPPORT GROUP Adult discussion group for family member(s) or friend(s) of someone diagnosed with a mental illness. Share challenges and support each other. Learn about resources to get additional help. You're not alone. Meets 2nd Wednesday of the month via ZOOM. To register: desteffes@ charter.net Contact Debbie or Bryan Thom if you have any questions. 248.762.1141 or bryandebthom@gmail.com NAMI – National Alliance on Mental Illness http://namimetro.org/