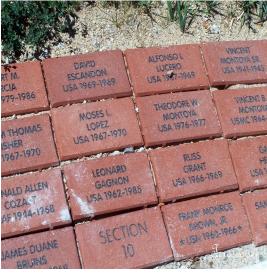

# Memorial Walk and Garden

More than ten years ago, in celebration of LOUMC's 140th Anniversary, a memory garden/walk was created. The memory walk includes engraved bricks that honor the memory of departed family and friends. The cost of each 8" x 4" brick is \$50, which includes the lettering (14 spaces/3 lines) and placement in the memory walk includes the lettering (14 spaces/3 lines) and placement

in the memory walk. Work on the garden/walk begins in Spring. Simply fill out the form and place cash or check (made out to LOUMC with "Memorial Brick" on the memo line) in an envelope. For multiple brick orders, please complete one grid section for each brick. One check may be written for multiple orders. You may mail the form and payment OR drop it in the office mailbox at the Slater Street entrance (the office has the only key). Orders will continue on an ongoing basis. Thank you for supporting LOUMC's Memory Garden and Walk. Please contact Kathy McMinn via text at 248-693-1895 or kathymcminn@cavtel.net if you have any questions. Order forms are available at church.