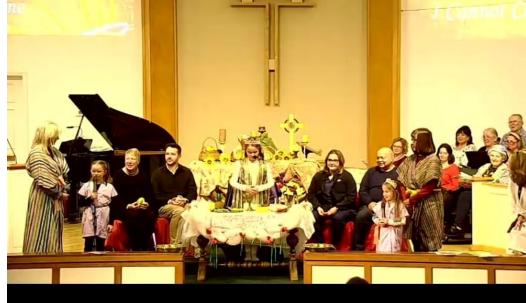

# Last year's M A D E Performance photos

NAMI Metro SUPPORT GROUP Adult discussion group for family member(s) or friend(s) of someone diagnosed with a mental illness. Share challenges and support each other. Learn about resources to get additional help. You're not alone. Meets 2nd Wednesday of the month via ZOOM. To register: desteffes@ charter.net Contact Debbie or Bryan Thom if you have any questions. 248.762.1141 or bryandebthom@gmail.com NAMI – National Alliance on Mental Illness http://namimetro.org/