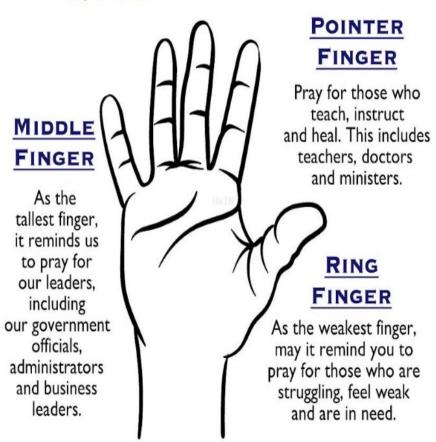

# THE 5 FINGER PRAYER

## **YOUR THUMB**

As the nearest finger, your thumb is a reminder to pray for those closest to youfamily and friends.

LIFE IS ...

PINKY FINGER As the smallest finger it should remind you to pray for yourself. When you are done praying for the other four groups, you will be able to see your own needs in perspective.